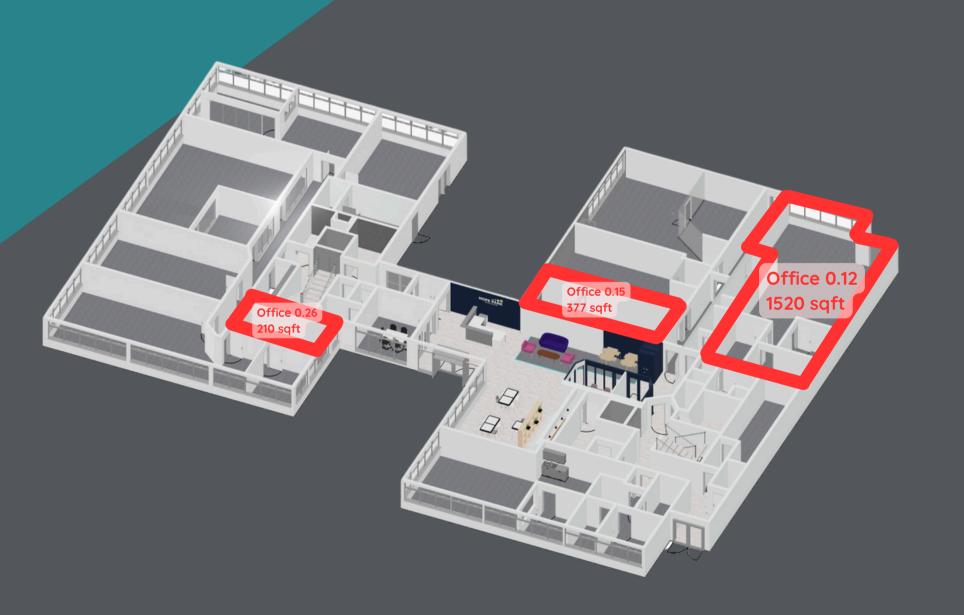

## Hope Park Workspaces City Gateway Availability October 2024 Ground Floor

| Office | Size         | Asking Price pm |
|--------|--------------|-----------------|
| 0.26   | 210<br>sqft  | £650 + VAT pm   |
| 0.15   | 377<br>sqft  | £1100 + VAT pm  |
| 0.12   | 1520<br>sqft | £4433 + VAT pm  |
|        |              | Open to         |
|        | Up to 15     | negotiating on  |
|        | person       | longer term     |
|        | office       | deals           |